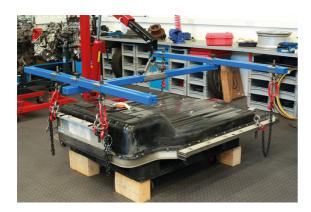

## EV Battery Lifting Frame - for 4/6 Point Lifting SWL

A fully adjustable and universal EV battery lifting system, suitable for all types of underslung/skateboard style of EV batteries (max SWL: 700kg), suitable for both four and six point lifting requirements. Made in UK.

## **Additional Information**

- Main lifting beam with moveable lifting eye, for use with workshop lifting hoist/engine crane (1 tonne model required, Part No. 8337).
- Three transverse beams, with adjustable lifting brackets (2x beams for 4-point lifting, 3x beams for 6-point lifting).
- Six adjustable chain slings, plus 6 each of M12, M16 and M20 eyebolts for attachment to EV battery lifting points.
- SWL: 700kg, tested to 50% overload capacity. Specifically designed for lifting and moving EV batteries when they have been removed from the vehicle. Ideal for use in conjunction with Laser EV Battery Mobile Adjustable Bench, Part No. 8339.
- Made in Sheffield. UK registered design.