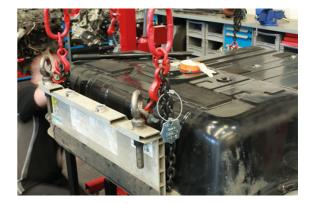

## **Additional Information**

- Main lifting beam with moveable lifting eye, for use with workshop lifting hoist/engine crane (1 tonne model required, Part No. 8337).
- Three transverse beams, with adjustable lifting brackets (2x beams for 4-point lifting, 3x beams for 6-point lifting).
- Six adjustable chain slings, plus 6 each of M12, M16 and M20 eyebolts for attachment to EV battery lifting points.
- SWL: 700kg, tested to 50% overload capacity. Specifically designed for lifting and moving EV batteries when they have been removed from the vehicle. Ideal for use in conjunction with Laser EV Battery Mobile Adjustable Bench, Part No. 8339.
- Made in Sheffield. UK registered design.