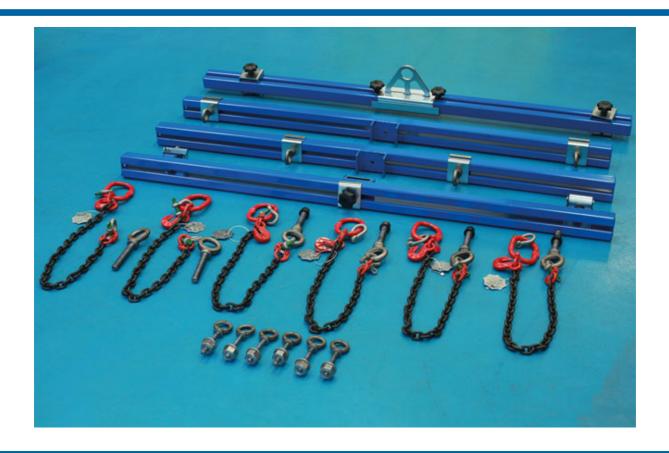

## EV Battery Lifting Frame - for 4/6 Point Lifting SWL

A fully adjustable and universal EV battery lifting system, suitable for all types of underslung/skateboard style of EV batteries (max SWL: 700kg), suitable for both four and six point lifting requirements. Made in UK.

## **Additional Information**

- Main lifting beam with moveable lifting eye, for use with workshop lifting hoist/engine crane (1 tonne model required, Part No. 8337).
- Three transverse beams, with adjustable lifting brackets (2x beams for 4-point lifting, 3x beams for 6-point lifting).
- Six adjustable chain slings, plus 6 each of M12, M16 and M20 eyebolts for attachment to EV battery lifting points.
- SWL: 700kg, tested to 50% overload capacity. Specifically designed for lifting and moving EV batteries when they have been removed from the vehicle. Ideal for use in conjunction with Laser EV Battery Mobile Adjustable Bench, Part No. 8339.
- Made in Sheffield. UK registered design.