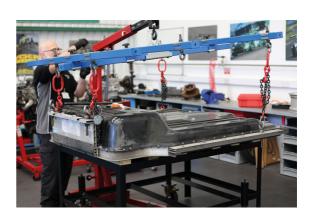

## EV Battery Lifting Frame - for 4/6 Point Lifting SWL

A fully adjustable and universal EV battery lifting system, suitable for all types of underslung/skateboard style of EV batteries (max SWL: 700kg), suitable for both four and six point lifting requirements. Made in UK.

## **Additional Information**

- Main lifting beam with moveable lifting eye, for use with workshop lifting hoist/engine crane (1 tonne model required, Part No. 8337).
- Three transverse beams, with adjustable lifting brackets (2x beams for 4-point lifting, 3x beams for 6-point lifting).
- Six adjustable chain slings, plus 6 each of M12, M16 and M20 eyebolts for attachment to EV battery lifting points.
- SWL: 700kg, tested to 50% overload capacity. Specifically designed for lifting and moving EV batteries when they have been removed from the vehicle. Ideal for use in conjunction with Laser EV Battery Mobile Adjustable Bench, Part No. 8339.
- Made in Sheffield. UK registered design.