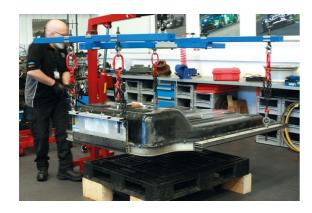

## EV Battery Lifting Frame - for 4/6 Point Lifting SWL

A fully adjustable and universal EV battery lifting system, suitable for all types of underslung/skateboard style of EV batteries (max SWL: 700kg), suitable for both four and six point lifting requirements. Made in UK.

## **Additional Information**

- Main lifting beam with moveable lifting eye, for use with workshop lifting hoist/engine crane (1 tonne model required, Part No. 8337).
- Three transverse beams, with adjustable lifting brackets (2x beams for 4-point lifting, 3x beams for 6-point lifting).
- Six adjustable chain slings, plus 6 each of M12, M16 and M20 eyebolts for attachment to EV battery lifting points.
- SWL: 700kg, tested to 50% overload capacity. Specifically designed for lifting and moving EV batteries when they have been removed from the vehicle. Ideal for use in conjunction with Laser EV Battery Mobile Adjustable Bench, Part No. 8339.
- Made in Sheffield. UK registered design.